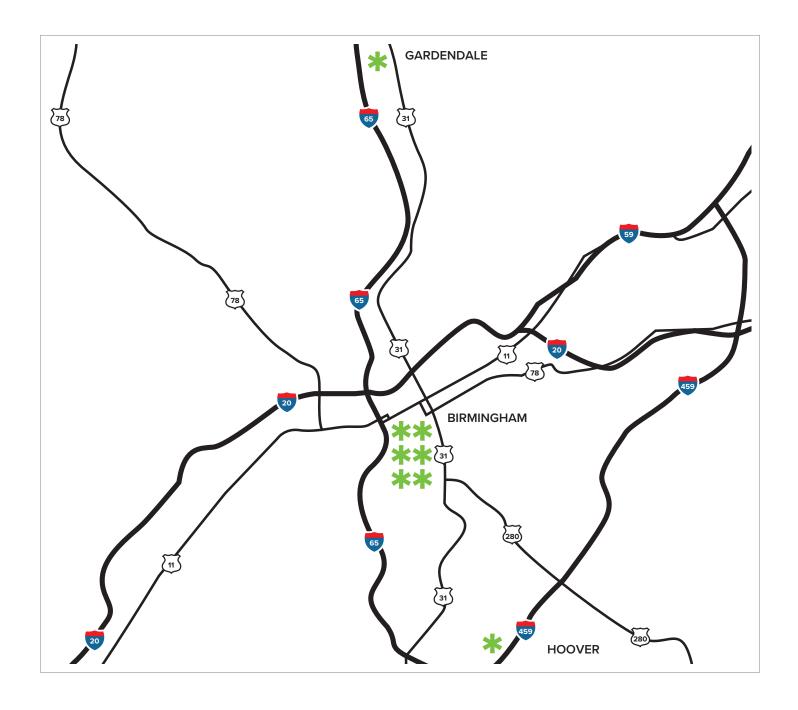

# CARDIOVASCULAR IMAGING LOCATIONS FOR PATIENTS

Cardiovascular Imaging services such as echocardiograms, nuclear cardiac imaging, CPET, EKGs, research, cardiac and neurologic MRI scans are available at the main UAB Medicine campus and at several of our satellite clinics across the greater Birmingham area. Those locations and the Cardiovascular Imaging services available are listed below. See map on reverse side.

# **DOWNTOWN LOCATIONS**

# SUBURBAN LOCATIONS

# CARDIOVASCULAR IMAGING LOCATIONS MAP