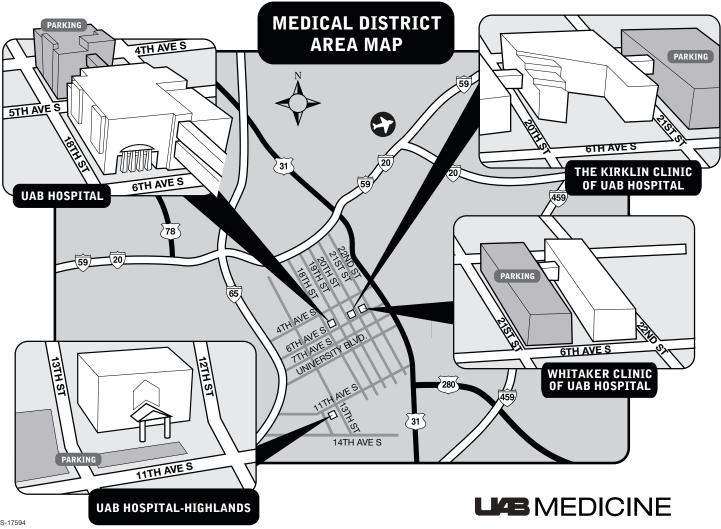

# **DIRECTIONS TO AND FROM UAB HOSPITAL-HIGHLANDS**

### From UAB Hospital to **UAB** Hospital-Highlands

From UAB Hospital, drive southeast (toward 7th Avenue South) on 19th Street South. Turn right on University Boulevard. Proceed half a mile to 13th Street South and turn left. Turn right on 11th Avenue South. UAB Hospital-Highlands will be on your left at 1201 11th Avenue South.

# Parking for UAB Hospital-Highlands

For your convenience, the hospital provides accessible and convenient complimentary parking directly in front of the main entrance, with additional parking available across 13th Street South. Our security staff provides a shuttle service for patients and guests from the parking areas. In addition, patients can be dropped off and picked up under the main canopy on 11th Avenue South.

### From UAB Hospital-Highlands to **UAB** Hospital

From UAB Hospital-Highlands, drive northeast (toward 13th Street South) on 11th Avenue South. Turn left on 13th Street South. Turn right on University Boulevard and proceed half a mile. Turn left onto 18th Street South. Proceed four blocks to 4th Avenue South and turn right. The entrance to the 4th Avenue Parking Deck will be halfway down the block on your right.

## Parking for UAB Hospital

The main parking deck for UAB Hospital is located at the corner of 4th Avenue South and 18th Street South. The 1,200-space deck is connected to the hospital by a completely contained, climate-controlled bridge.

# DIRECTIONS TO UAB HOSPITAL-HIGHLANDS FROM MAJOR ROADS AND THE KIRKLIN CLINIC OF UAB HOSPITAL & WHITAKER CLINIC OF UAB HOSPITAL

Location: 1201 11th Avenue South Birmingham, AL 35205

## I-65 Southbound

Take exit 259-B (4th Avenue South), exit to the right and loop back under I-65. At the second stop light, turn right onto 13th Street South. (There will be an Amoco at the intersection). Stay on 13th Street South until you come to UAB Hospital-Highlands.

## I-65 Northbound

Take exit 259 (8th Avenue South), turn right onto University Boulevard. At the third stop light, turn right onto 13th Street South. Stay on 13th Street South until you come to UAB Hospital-Highlands.

### Red Mountain Expressway (Highway 31/280)

Take the 8th Avenue South exit, go west on University Boulevard (toward town). Travel through the UAB campus, turn left at 13th Street South (landmark: UAB arched overpass). Stay on 13th Street South until you come to UAB Hospital-Highlands.

#### From The Kirklin Clinic of UAB Hospital & Whitaker Clinic of UAB Hospital

Turn right onto 5th Avenue South, then immediately turn right onto 22nd Street and turn right again onto 6th Avenue South. Stay on 6th Avenue South until you come to 13th Street South. Turn left on 13th Street South and proceed to UAB Hospital-Highlands.