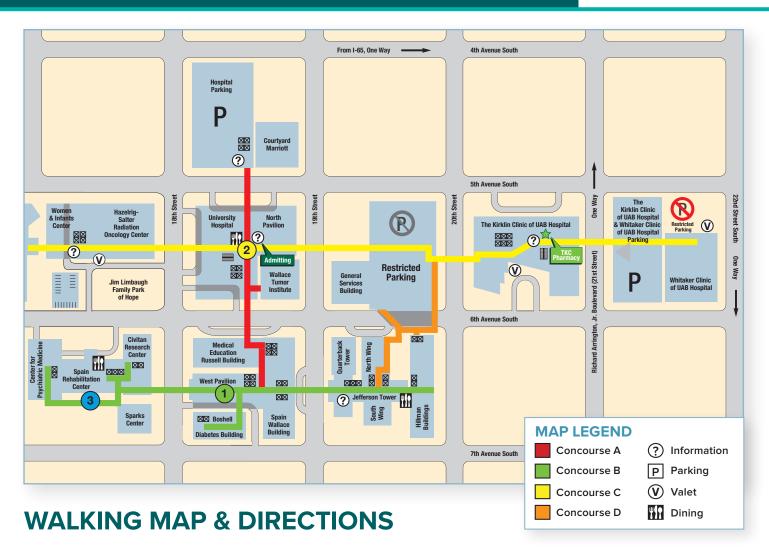

## Directions from UAB Hospital (WEST PAVILION) to The Kirklin Clinic of UAB Hospital Pharmacy

From the 2nd floor of the West Pavilion atrium, at elevators, take Concourse B (green) heading east toward Jefferson Tower (JT). After passing the JT information desk on right, follow signage and take left onto Concourse D (orange). Continue following signage to The Kirklin Clinic of UAB Hospital. When you reach Concourse C (yellow), turn right and continue east to The Kirklin Clinic of UAB Hospital. The pharmacy is located to the left of the escalators on the 2nd floor.

## 2 Directions from UAB Hospital (NORTH PAVILION) to The Kirklin Clinic of UAB Hospital Pharmacy

From 2nd floor information desk, take Concourse C (yellow) heading east to The Kirklin Clinic of UAB Hospital. The pharmacy is located to the left of the escalators on the 2nd floor.

## **3** Directions from Spain Rehabilitation Center to The Kirklin Clinic of UAB Hospital Pharmacy

From 2nd floor, take Concourse B (green) heading east toward Jefferson Tower (JT). After passing the JT information desk on right, follow signage and take left onto Concourse D (orange). Continue following signage to The Kirklin Clinic of UAB Hospital. When you reach Concourse C (yellow), turn right and continue heading east to The Kirklin Clinic of UAB Hospital. The pharmacy is located to the left of the escalators on the 2nd floor.